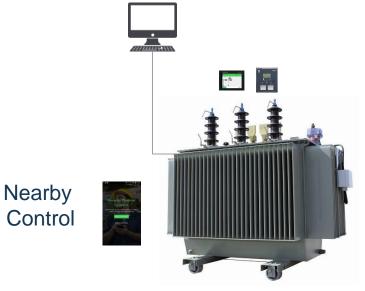

Nearby

Control

Advanced Condition Monitoring

Oil condition monitoring (H2/H2O) Expert analytics for diagnostic

**Monitoring, Power Quality** 