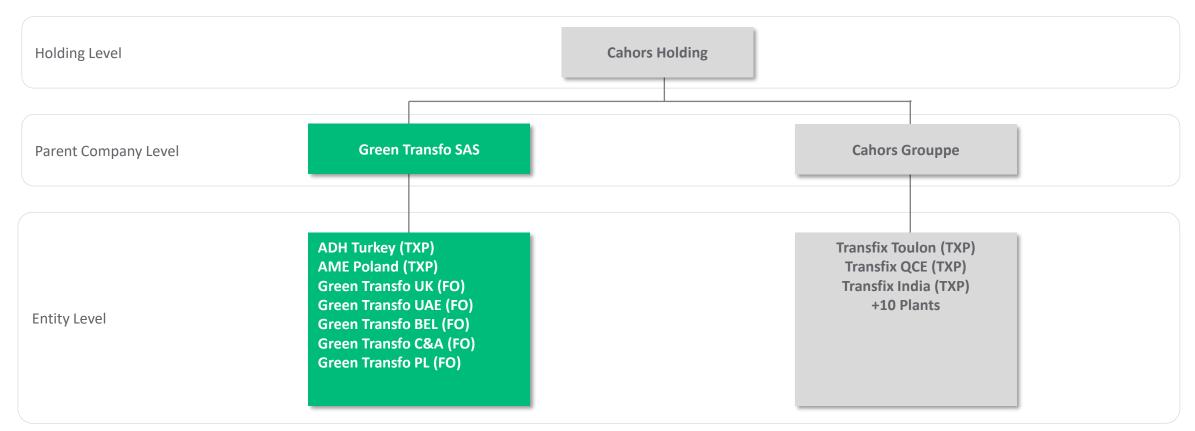

# > Global Set-up

Revenue Manufacturing Facilities

650+ M€ 15 Facility (5 Transformer Plants)

NO #1 in ODT Range in Europe after M&A

**Employees** 

Products

3000+ Transformers, Switchgears (IEC), Concreate Subs., EV Chargers, Smart Grid, Telecom, Water&Gas Metering etc.

TXP: Transformer Manufacturing Plant

FO: Front (Sales) Office

# > Manufacturing Locations

Worldwide Footprint of Transformers for Back-up Plan

| Plant           | Country | City     | Products         |
|-----------------|---------|----------|------------------|
| ADH             | Turkey  | Cayirova | MPT & sMPT & ODT |
| AME             | Poland  | Mikolow  | ODT & CRT        |
| Transfix Toulon | France  | Toulon   | ODT              |
| Transfix QCE    | China   | Quindao  | ODT              |
| Transfix India  | India   | Karegaon | ODT              |