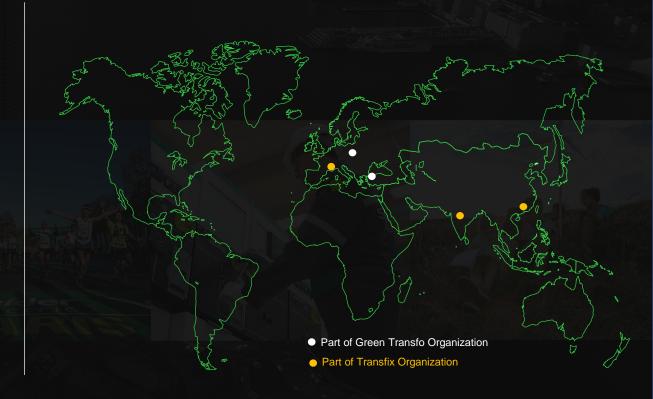

# > Manufacturing Locations

Worldwide Footprint of Transformers for Back-up Plan

| Plant           | Country | City     | Products         |
|-----------------|---------|----------|------------------|
| ADH             | Turkey  | Cayirova | MPT & sMPT & ODT |
| AME             | Poland  | Mikolow  | ODT & CRT        |
| Transfix Toulon | France  | Toulon   | ODT              |
| Transfix QCE    | China   | Quindao  | ODT              |
| Transfix India  | India   | Karegaon | ODT              |