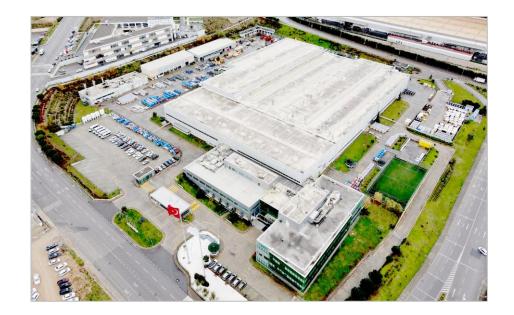

## > ADH ID CARD

Key Figures

**Location** Çayırova / Turkey

Factory Built in 2011

**sMPT - ODT - MPT** Transformers

**Maximum Capacity** 120MVA 170kV

10,500 MVA Annual Capacity / Total Area 70,000 m2