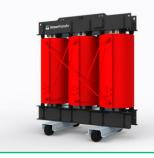

## CRT

Cast Resing Transformers

#### Up to 6000kVA

- · Up to 36 kV
- AN/AF upon request
- Degree of protection IP00, IP21, IP31, etc. upon request
- Thermal class F or H