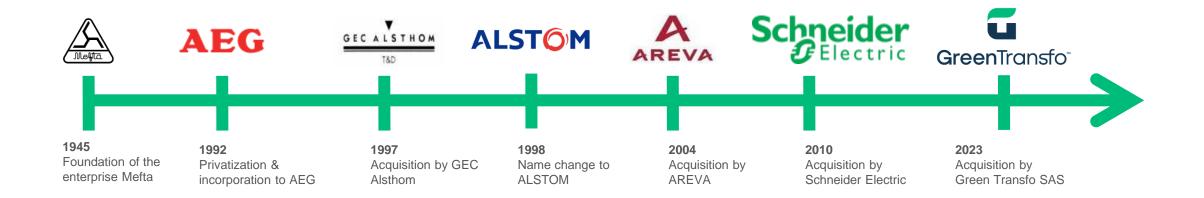

## > AME ID CARD

Key Figures

**Location** Mikolow / Poland

Factory Built in 1995

**ODT - CRT** Transformers

Maximum Capacity 4.5MVA 36kV for ODT / 6MVA 36kV for CRT

**5,000 MVA** capacity / Total Area 44,000 m2