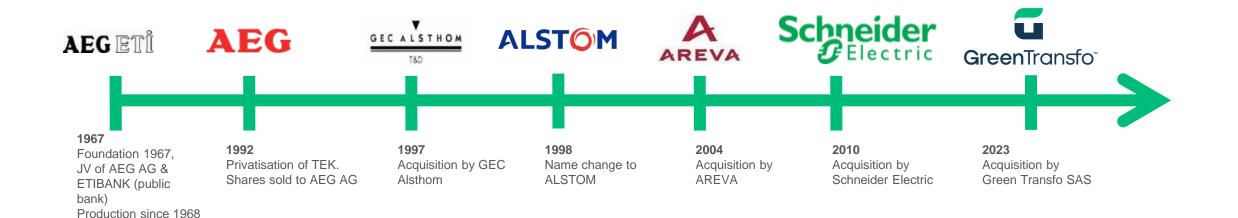

## > ADH ID CARD

Key Figures

**Location** Çayırova / Turkey

Factory Built in 2011

**sMPT - ODT - MPT** Transformers

**Maximum Capacity** 120MVA 170kV

10,500 MVA Annual Capacity / Total Area 70,000 m2