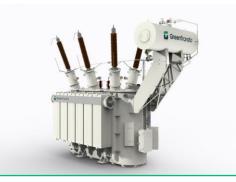

## **MPT**

**Medium Power Transformers** 

#### Up to 120 MVA Up to 170 kV

- Breathing for all ranges
- Gas-cushion up to 30MVA
- Mineral & Special oil design
- Customs solutions & Smart Transformers