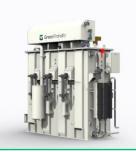

## CRT

Cast Resing Transformers

#### Up to 6000kVA

- · Up to 36 kV
- AN/AF upon request
- Degree of protection IP00, IP21, IP31, etc. upon request
- Thermal class F or H